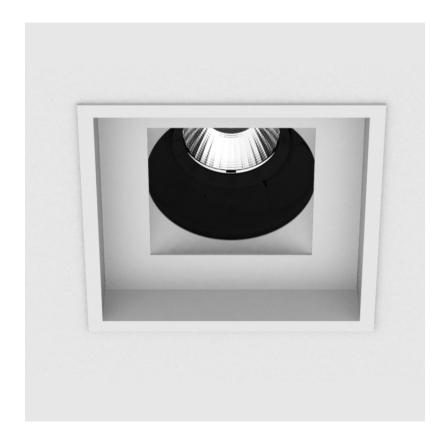

# **BIONIQ SQUARE ADJUSTABLE RECESSED**

| A35359      | <b>-</b> .  | -         | -          |
|-------------|-------------|-----------|------------|
| base number | Color       | Finishes  | Finishes   |
|             | Temperature | (Diamond) | (Triangle) |

1.To build a product code in our configurator select the specify button on the base model # product page

2. To build a manual product code on this datasheet choose from the options listed below in blue font and add the suffix to the base model #

#### **GENERAL**

| eries: Bioniq                      |
|------------------------------------|
| ubseries: Bioniq Square Adjustable |
| Frand: Prolicht                    |
| vivision: Architectural            |
| Nounting Type: Recessed            |
| Mounting Location: Ceiling         |
| ubcategory: Downlight              |

| =                                                                           |
|-----------------------------------------------------------------------------|
| Mounting Type: Recessed                                                     |
| Mounting Location: Ceiling                                                  |
| Subcategory: Downlight                                                      |
| PHYSICAL                                                                    |
| Shape: Square                                                               |
| Length (mm): 119                                                            |
| Length (in): 4 11/16                                                        |
| Width (mm): 119                                                             |
| Width (in): 4 11/16                                                         |
| Depth (mm): 132                                                             |
| Depth (in): 5 <sup>3</sup> / <sub>16</sub>                                  |
| Ceiling Thickness (mm): 10 / 12.5 / 15                                      |
| Ceiling Thickness (in): 3/8 or 1/2 or 9/16                                  |
| Min. Recessing Depth (mm): 200                                              |
| Min. Recessing Depth (in): $7\frac{7}{8}$                                   |
| Light Distribution: Adjustable / Downlight                                  |
| Weight (kg): 0.544                                                          |
| Weight (lbs): 1.2                                                           |
| Fixture Finish: SSR / BKV / CWI / CRY / HAB / UFT / ITA / RUA / FTG / MYG / |
|                                                                             |