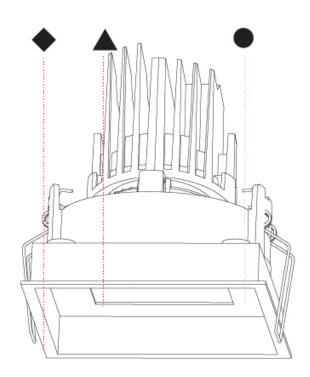

# **BIONIQ SQUARE ADJUSTABLE RECESSED**

| A35359      | <b>-</b> .  | -         | -          |
|-------------|-------------|-----------|------------|
| base number | Color       | Finishes  | Finishes   |
|             | Temperature | (Diamond) | (Triangle) |

1.To build a product code in our configurator select the specify button on the base model # product page

2. To build a manual product code on this datasheet choose from the options listed below in blue font and add the suffix to the base model #