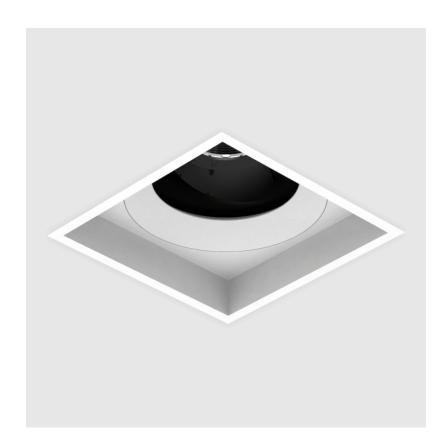

# **BIONIQ SQUARE ADJUSTABLE RECESSED**

| A35359      | <b>-</b> .  | -         | -          |
|-------------|-------------|-----------|------------|
| base number | Color       | Finishes  | Finishes   |
|             | Temperature | (Diamond) | (Triangle) |

#### **GENERAL**

| eries: Bioniq                      |
|------------------------------------|
| ubseries: Bioniq Square Adjustable |
| Frand: Prolicht                    |
| vivision: Architectural            |
| Nounting Type: Recessed            |
| Mounting Location: Ceiling         |
| ubcategory: Downlight              |

| =                                                                           |
|-----------------------------------------------------------------------------|
| Mounting Type: Recessed                                                     |
| Mounting Location: Ceiling                                                  |
| Subcategory: Downlight                                                      |
| PHYSICAL                                                                    |
| Shape: Square                                                               |
| Length (mm): 119                                                            |
| Length (in): 4 11/16                                                        |
| Width (mm): 119                                                             |
| Width (in): 4 11/16                                                         |
| Depth (mm): 132                                                             |
| Depth (in): 5 <sup>3</sup> / <sub>16</sub>                                  |
| Ceiling Thickness (mm): 10 / 12.5 / 15                                      |
| Ceiling Thickness (in): 3/8 or 1/2 or 9/16                                  |
| Min. Recessing Depth (mm): 200                                              |
| Min. Recessing Depth (in): $7\frac{7}{8}$                                   |
| Light Distribution: Adjustable / Downlight                                  |
| Weight (kg): 0.544                                                          |
| Weight (lbs): 1.2                                                           |
| Fixture Finish: SSR / BKV / CWI / CRY / HAB / UFT / ITA / RUA / FTG / MYG / |
|                                                                             |