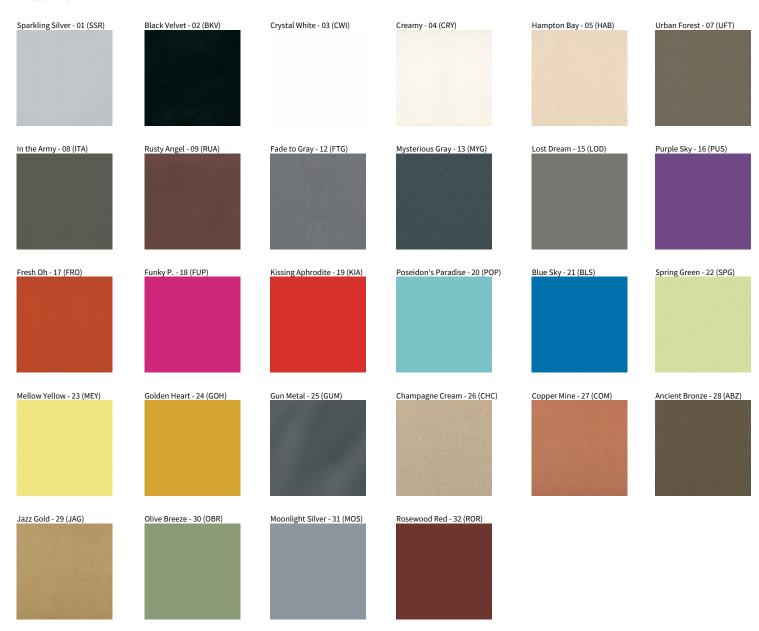

Light Distribution: Adjustable / Downlight

Weight (kg): 0.608 Weight (lbs): 1.34

Fixture Finish: SSR / BKV / CWI / CRY / HAB / UFT / ITA / RUA / FTG / MYG / LOD / PUS / FRO / FUP / KIA / POP / BLS / SPG / MEY / GOH / GUM / CHC / COM / ABZ / JAG / OBR / MOS / ROR

#### **Fixture Finish**

**Digital:** Not all screens are calibrated the same, and therefore, colors will appear differently between screens. **Physical:** When texture is involved, there will be variations in color, character and tone within a product series and between product families.

**Gun Metal:** No Gun Metal finish is alike. It combines a mixture of transparent and black color particles which ensures a highly individual effect and no luminaire being identical. **Champagne Cream, Copper Mine, Ancient Bronze + Jazz Gold:** These finishes have slight fading from specific powder coating production. Each luminaire will slightly vary.