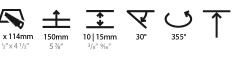

| =                                                                           |
|-----------------------------------------------------------------------------|
| Mounting Type: Recessed                                                     |
| Mounting Location: Ceiling                                                  |
| Subcategory: Downlight                                                      |
| PHYSICAL                                                                    |
| Shape: Square                                                               |
| Length (mm): 119                                                            |
| Length (in): 4 11/16                                                        |
| Width (mm): 119                                                             |
| Width (in): 4 11/16                                                         |
| Depth (mm): 132                                                             |
| Depth (in): 5 <sup>3</sup> / <sub>16</sub>                                  |
| Ceiling Thickness (mm): 10 / 12.5 / 15                                      |
| Ceiling Thickness (in): 3/8 or 1/2 or 9/16                                  |
| Min. Recessing Depth (mm): 200                                              |
| Min. Recessing Depth (in): $7\frac{7}{8}$                                   |
| Light Distribution: Adjustable / Downlight                                  |
| Weight (kg): 0.544                                                          |
| Weight (lbs): 1.2                                                           |
| Fixture Finish: SSR / BKV / CWI / CRY / HAB / UFT / ITA / RUA / FTG / MYG / |
|                                                                             |

LOD / PUS / FRO / FUP / KIA / POP / BLS / SPG / MEY / GOH / GUM / CHC /

Cut-out Measurements: 114mm / 4 1/2" x 114mm / 4 1/2"

#### OPTICAL

Reflector°: 10

Adjustability: Rotational 355°; Tilt 30°