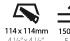

LOD / PUS / FRO / FUP / KIA / POP / BLS / SPG / MEY / GOH / GUM / CHC /

Cut-out Measurements: 114mm / 4 1/2" x 114mm / 4 1/2"