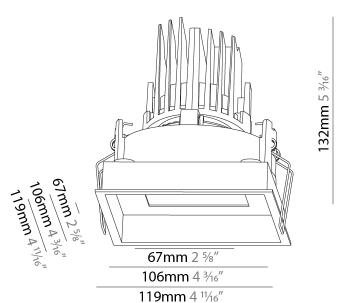

| =                                                                           |
|-----------------------------------------------------------------------------|
| Mounting Type: Recessed                                                     |
| Mounting Location: Ceiling                                                  |
| Subcategory: Downlight                                                      |
| PHYSICAL                                                                    |
| Shape: Square                                                               |
| Length (mm): 119                                                            |
| Length (in): 4 11/16                                                        |
| Width (mm): 119                                                             |
| Width (in): 4 11/16                                                         |
| Depth (mm): 132                                                             |
| Depth (in): 5 <sup>3</sup> / <sub>16</sub>                                  |
| Ceiling Thickness (mm): 10 / 12.5 / 15                                      |
| Ceiling Thickness (in): 3/8 or 1/2 or 9/16                                  |
| Min. Recessing Depth (mm): 200                                              |
| Min. Recessing Depth (in): $7\frac{7}{8}$                                   |
| Light Distribution: Adjustable / Downlight                                  |
| Weight (kg): 0.544                                                          |
| Weight (lbs): 1.2                                                           |
| Fixture Finish: SSR / BKV / CWI / CRY / HAB / UFT / ITA / RUA / FTG / MYG / |
|                                                                             |

LOD / PUS / FRO / FUP / KIA / POP / BLS / SPG / MEY / GOH / GUM / CHC /

Cut-out Measurements: 114mm / 4 1/2" x 114mm / 4 1/2"