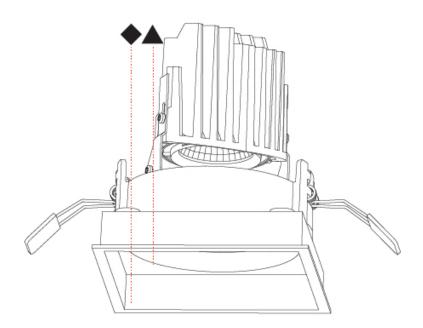

# **BIONIQ SQUARE ADJUSTABLE RECESSED**

| A35359      | <b>-</b> .  | -         | -          |
|-------------|-------------|-----------|------------|
| base number | Color       | Finishes  | Finishes   |
|             | Temperature | (Diamond) | (Triangle) |

1.To build a product code in our configurator select the specify button on the base model # product page

2. To build a manual product code on this datasheet choose from the options listed below in blue font and add the suffix to the base model #

#### **GENERAL**

| eries: Bioniq                      |
|------------------------------------|
| ubseries: Bioniq Square Adjustable |
| Frand: Prolicht                    |
| vivision: Architectural            |
| Nounting Type: Recessed            |
| Mounting Location: Ceiling         |
| ubcategory: Downlight              |

| =                                                                           |
|-----------------------------------------------------------------------------|
| Mounting Type: Recessed                                                     |
| Mounting Location: Ceiling                                                  |
| Subcategory: Downlight                                                      |
| PHYSICAL                                                                    |
| Shape: Square                                                               |
| Length (mm): 119                                                            |
| Length (in): 4 11/16                                                        |
| Width (mm): 119                                                             |
| Width (in): 4 11/16                                                         |
| Depth (mm): 132                                                             |
| Depth (in): 5 <sup>3</sup> / <sub>16</sub>                                  |
| Ceiling Thickness (mm): 10 / 12.5 / 15                                      |
| Ceiling Thickness (in): 3/8 or 1/2 or 9/16                                  |
| Min. Recessing Depth (mm): 200                                              |
| Min. Recessing Depth (in): $7\frac{7}{8}$                                   |
| Light Distribution: Adjustable / Downlight                                  |
| Weight (kg): 0.544                                                          |
| Weight (lbs): 1.2                                                           |
| Fixture Finish: SSR / BKV / CWI / CRY / HAB / UFT / ITA / RUA / FTG / MYG / |
|                                                                             |