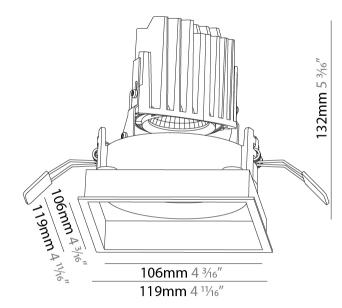

| =                                                                           |
|-----------------------------------------------------------------------------|
| Mounting Type: Recessed                                                     |
| Mounting Location: Ceiling                                                  |
| Subcategory: Downlight                                                      |
| PHYSICAL                                                                    |
| Shape: Square                                                               |
| Length (mm): 119                                                            |
| Length (in): 4 11/16                                                        |
| Width (mm): 119                                                             |
| Width (in): 4 11/16                                                         |
| Depth (mm): 132                                                             |
| Depth (in): 5 <sup>3</sup> / <sub>16</sub>                                  |
| Ceiling Thickness (mm): 10 / 12.5 / 15                                      |
| Ceiling Thickness (in): 3/8 or 1/2 or 9/16                                  |
| Min. Recessing Depth (mm): 200                                              |
| Min. Recessing Depth (in): $7\frac{7}{8}$                                   |
| Light Distribution: Adjustable / Downlight                                  |
| Weight (kg): 0.544                                                          |
| Weight (lbs): 1.2                                                           |
| Fixture Finish: SSR / BKV / CWI / CRY / HAB / UFT / ITA / RUA / FTG / MYG / |
|                                                                             |

LOD / PUS / FRO / FUP / KIA / POP / BLS / SPG / MEY / GOH / GUM / CHC /

Cut-out Measurements: 114mm / 4 1/2" x 114mm / 4 1/2"