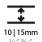

| =                                                                           |
|-----------------------------------------------------------------------------|
| Mounting Type: Recessed                                                     |
| Mounting Location: Ceiling                                                  |
| Subcategory: Downlight                                                      |
| PHYSICAL                                                                    |
| Shape: Square                                                               |
| Length (mm): 119                                                            |
| Length (in): 4 11/16                                                        |
| Width (mm): 119                                                             |
| Width (in): 4 11/16                                                         |
| Depth (mm): 132                                                             |
| Depth (in): 5 <sup>3</sup> / <sub>16</sub>                                  |
| Ceiling Thickness (mm): 10 / 12.5 / 15                                      |
| Ceiling Thickness (in): 3/8 or 1/2 or 9/16                                  |
| Min. Recessing Depth (mm): 200                                              |
| Min. Recessing Depth (in): $7\frac{7}{8}$                                   |
| Light Distribution: Adjustable / Downlight                                  |
| Weight (kg): 0.544                                                          |
| Weight (lbs): 1.2                                                           |
| Fixture Finish: SSR / BKV / CWI / CRY / HAB / UFT / ITA / RUA / FTG / MYG / |
|                                                                             |

Mounting Type: Recessed Mounting Location: Ceiling

| Mounting Location: Ceiting                                                                                                                                                                                                                                                                                                                                                                                                                                                                                                                                                                                                                                                                                                                                                                                                                                                                                                                                                                                                                                                                                                                                                                                                                                                                                                                                                                                                                                                                                                                                                                                                                                                                                                                                                                                                                                                                                                                                                                                                                                                                                                     |
|--------------------------------------------------------------------------------------------------------------------------------------------------------------------------------------------------------------------------------------------------------------------------------------------------------------------------------------------------------------------------------------------------------------------------------------------------------------------------------------------------------------------------------------------------------------------------------------------------------------------------------------------------------------------------------------------------------------------------------------------------------------------------------------------------------------------------------------------------------------------------------------------------------------------------------------------------------------------------------------------------------------------------------------------------------------------------------------------------------------------------------------------------------------------------------------------------------------------------------------------------------------------------------------------------------------------------------------------------------------------------------------------------------------------------------------------------------------------------------------------------------------------------------------------------------------------------------------------------------------------------------------------------------------------------------------------------------------------------------------------------------------------------------------------------------------------------------------------------------------------------------------------------------------------------------------------------------------------------------------------------------------------------------------------------------------------------------------------------------------------------------|
| Subcategory: Downlight                                                                                                                                                                                                                                                                                                                                                                                                                                                                                                                                                                                                                                                                                                                                                                                                                                                                                                                                                                                                                                                                                                                                                                                                                                                                                                                                                                                                                                                                                                                                                                                                                                                                                                                                                                                                                                                                                                                                                                                                                                                                                                         |
| PHYSICAL                                                                                                                                                                                                                                                                                                                                                                                                                                                                                                                                                                                                                                                                                                                                                                                                                                                                                                                                                                                                                                                                                                                                                                                                                                                                                                                                                                                                                                                                                                                                                                                                                                                                                                                                                                                                                                                                                                                                                                                                                                                                                                                       |
| Shape: Square                                                                                                                                                                                                                                                                                                                                                                                                                                                                                                                                                                                                                                                                                                                                                                                                                                                                                                                                                                                                                                                                                                                                                                                                                                                                                                                                                                                                                                                                                                                                                                                                                                                                                                                                                                                                                                                                                                                                                                                                                                                                                                                  |
| Length (mm): 119                                                                                                                                                                                                                                                                                                                                                                                                                                                                                                                                                                                                                                                                                                                                                                                                                                                                                                                                                                                                                                                                                                                                                                                                                                                                                                                                                                                                                                                                                                                                                                                                                                                                                                                                                                                                                                                                                                                                                                                                                                                                                                               |
| Length (in): 4 11/16                                                                                                                                                                                                                                                                                                                                                                                                                                                                                                                                                                                                                                                                                                                                                                                                                                                                                                                                                                                                                                                                                                                                                                                                                                                                                                                                                                                                                                                                                                                                                                                                                                                                                                                                                                                                                                                                                                                                                                                                                                                                                                           |
| Width (mm): 119                                                                                                                                                                                                                                                                                                                                                                                                                                                                                                                                                                                                                                                                                                                                                                                                                                                                                                                                                                                                                                                                                                                                                                                                                                                                                                                                                                                                                                                                                                                                                                                                                                                                                                                                                                                                                                                                                                                                                                                                                                                                                                                |
| Width (in): 4 11/ <sub>16</sub>                                                                                                                                                                                                                                                                                                                                                                                                                                                                                                                                                                                                                                                                                                                                                                                                                                                                                                                                                                                                                                                                                                                                                                                                                                                                                                                                                                                                                                                                                                                                                                                                                                                                                                                                                                                                                                                                                                                                                                                                                                                                                                |
| Depth (mm): 132                                                                                                                                                                                                                                                                                                                                                                                                                                                                                                                                                                                                                                                                                                                                                                                                                                                                                                                                                                                                                                                                                                                                                                                                                                                                                                                                                                                                                                                                                                                                                                                                                                                                                                                                                                                                                                                                                                                                                                                                                                                                                                                |
| Depth (in): 5 $\frac{3}{16}$                                                                                                                                                                                                                                                                                                                                                                                                                                                                                                                                                                                                                                                                                                                                                                                                                                                                                                                                                                                                                                                                                                                                                                                                                                                                                                                                                                                                                                                                                                                                                                                                                                                                                                                                                                                                                                                                                                                                                                                                                                                                                                   |
| Ceiling Thickness (mm): 10 / 12.5 / 15                                                                                                                                                                                                                                                                                                                                                                                                                                                                                                                                                                                                                                                                                                                                                                                                                                                                                                                                                                                                                                                                                                                                                                                                                                                                                                                                                                                                                                                                                                                                                                                                                                                                                                                                                                                                                                                                                                                                                                                                                                                                                         |
| Ceiling Thickness (in): 3/8 or 1/2 or 9/16                                                                                                                                                                                                                                                                                                                                                                                                                                                                                                                                                                                                                                                                                                                                                                                                                                                                                                                                                                                                                                                                                                                                                                                                                                                                                                                                                                                                                                                                                                                                                                                                                                                                                                                                                                                                                                                                                                                                                                                                                                                                                     |
| Min. Recessing Depth (mm): 150                                                                                                                                                                                                                                                                                                                                                                                                                                                                                                                                                                                                                                                                                                                                                                                                                                                                                                                                                                                                                                                                                                                                                                                                                                                                                                                                                                                                                                                                                                                                                                                                                                                                                                                                                                                                                                                                                                                                                                                                                                                                                                 |
| Min. Recessing Depth (in): 5 1/8                                                                                                                                                                                                                                                                                                                                                                                                                                                                                                                                                                                                                                                                                                                                                                                                                                                                                                                                                                                                                                                                                                                                                                                                                                                                                                                                                                                                                                                                                                                                                                                                                                                                                                                                                                                                                                                                                                                                                                                                                                                                                               |
| the best of the state of the st |